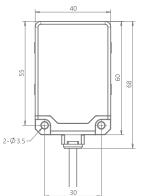

#### Dimensions

unit: mm

¢

2-Ø3.5

| Power Supply                    |                                                                                                | 24VDC ±10%                                                                             |                                        |                                                              |  |  |
|---------------------------------|------------------------------------------------------------------------------------------------|----------------------------------------------------------------------------------------|----------------------------------------|--------------------------------------------------------------|--|--|
| Function                        |                                                                                                | LED Steady                                                                             |                                        |                                                              |  |  |
| Material                        |                                                                                                | Body - PA6 Resin, Lenses - PC Resin,<br>Cable Bush - Aluminum                          |                                        |                                                              |  |  |
| Fixing Method                   |                                                                                                | Fix the body to the surface using M3 bolts (2 pcs)                                     |                                        |                                                              |  |  |
| Degree of Protection            |                                                                                                | IP65                                                                                   |                                        |                                                              |  |  |
| Ambient Temperature             |                                                                                                | -20 ~ +50°C (No Freezing)                                                              |                                        |                                                              |  |  |
| Storage Temperature             |                                                                                                | -30 ~ +70°C (No Freezing)                                                              |                                        |                                                              |  |  |
| Ambient Humi                    | dity                                                                                           | 45~85% RH (No Condensation)                                                            |                                        |                                                              |  |  |
| Vibration-Resistant             |                                                                                                | 30Hz (1 minute cycle) 1 Hours Double Amplitude 0.5mm in X, Y,<br>Zrespective Direction |                                        |                                                              |  |  |
| Certification                   |                                                                                                | RoHS                                                                                   |                                        |                                                              |  |  |
|                                 |                                                                                                | 1 Color                                                                                | 2 Colors                               | 3 Colors                                                     |  |  |
| Current<br>±5mA                 | Red LED - 26mA<br>Yellow LED - 24mA<br>Green LED - 18mA<br>Blue LED - 20mA<br>White LED - 21mA |                                                                                        | RG LED - 48mA<br>RB LED - 48mA         | RYG LED - 48mA<br>RBG LED - 48mA                             |  |  |
| Weight<br>(1m Power<br>Cable)   | app. 44g                                                                                       |                                                                                        | app. 52g                               | app. 55g                                                     |  |  |
| LED<br>Color                    | R - Red<br>Y - Yellow<br>G - Green<br>B - Blue<br>W - White                                    |                                                                                        | RG - Red / Green<br>RB - Red / Blue    | RYG - Red / Yellow /<br>Green<br>RBG - Red / Blue /<br>Green |  |  |
| Lens<br>Color                   | R - Red lens<br>Y - Yellow lens<br>G - Green lens<br>B - Blue lens<br>W - Clear lens           |                                                                                        | Clear lens                             |                                                              |  |  |
| Cable Spec                      |                                                                                                | UL2095 23AWG, PVC, External Dimensions: Ø4mm<br>Allowable Cable Bending Radius: 30mm   |                                        |                                                              |  |  |
| Product<br>luminance<br>(cd/m²) | Red:1200<br>Yellow:850<br>Green:3700<br>Blue:1700<br>White:5050                                |                                                                                        | Red: 1050<br>Green: 3260<br>Blue: 1300 | Red: 1050<br>Yellow: 600<br>Green: 3260<br>Blue: 1300        |  |  |