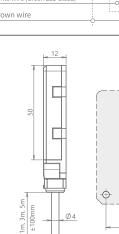

#### Dimensions

unit: mm

¢

2-Ø3.5

| Power Supply                    |                                                                                                | 24VDC ±10%                                                                             |                                        |                                                              |  |  |
|---------------------------------|------------------------------------------------------------------------------------------------|----------------------------------------------------------------------------------------|----------------------------------------|--------------------------------------------------------------|--|--|
| Function                        |                                                                                                | LED Steady                                                                             |                                        |                                                              |  |  |
| Material                        |                                                                                                | Body - PA6 Resin, Lenses - PC Resin,<br>Cable Bush - Aluminum                          |                                        |                                                              |  |  |
| Fixing Method                   |                                                                                                | Fix the body to the surface using M3 bolts (2 pcs)                                     |                                        |                                                              |  |  |
| Degree of Protection            |                                                                                                | IP65                                                                                   |                                        |                                                              |  |  |
| Ambient Temperature             |                                                                                                | -20 ~ +50°C (No Freezing)                                                              |                                        |                                                              |  |  |
| Storage Temperature             |                                                                                                | -30 ~ +70°C (No Freezing)                                                              |                                        |                                                              |  |  |
| Ambient Humi                    | dity                                                                                           | 45~85% RH (No Condensation)                                                            |                                        |                                                              |  |  |
| Vibration-Resistant             |                                                                                                | 30Hz (1 minute cycle) 1 Hours Double Amplitude 0.5mm in X, Y,<br>Zrespective Direction |                                        |                                                              |  |  |
| Certification                   |                                                                                                | RoHS                                                                                   |                                        |                                                              |  |  |
|                                 |                                                                                                | 1 Color                                                                                | 2 Colors                               | 3 Colors                                                     |  |  |
| Current<br>±5mA                 | Red LED - 26mA<br>Yellow LED - 24mA<br>Green LED - 18mA<br>Blue LED - 20mA<br>White LED - 21mA |                                                                                        | RG LED - 48mA<br>RB LED - 48mA         | RYG LED - 48mA<br>RBG LED - 48mA                             |  |  |
| Weight<br>(1m Power<br>Cable)   | app. 44g                                                                                       |                                                                                        | app. 52g                               | app. 55g                                                     |  |  |
| LED<br>Color                    | R - Red<br>Y - Yellow<br>G - Green<br>B - Blue<br>W - White                                    |                                                                                        | RG - Red / Green<br>RB - Red / Blue    | RYG - Red / Yellow /<br>Green<br>RBG - Red / Blue /<br>Green |  |  |
| Lens<br>Color                   | R - Red lens<br>Y - Yellow lens<br>G - Green lens<br>B - Blue lens<br>W - Clear lens           |                                                                                        | Clear lens                             |                                                              |  |  |
| Cable Spec                      |                                                                                                | UL2095 23AWG, PVC, External Dimensions: Ø4mm<br>Allowable Cable Bending Radius: 30mm   |                                        |                                                              |  |  |
| Product<br>luminance<br>(cd/m²) | Red:1200<br>Yellow:850<br>Green:3700<br>Blue:1700<br>White:5050                                |                                                                                        | Red: 1050<br>Green: 3260<br>Blue: 1300 | Red: 1050<br>Yellow: 600<br>Green: 3260<br>Blue: 1300        |  |  |

### **Specifications**

| Mi4F | - | 02 | R | - | L3 | _ |
|------|---|----|---|---|----|---|
|      |   | 1  | 2 |   | 3  | _ |

| (<br>Vol                         | ①<br>Voltage            |     | 24VDC                |  |
|----------------------------------|-------------------------|-----|----------------------|--|
|                                  |                         | R   | Red                  |  |
|                                  |                         | Y   | Yellow               |  |
|                                  | 1 Color                 | G   | Green                |  |
|                                  |                         | В   | Blue                 |  |
| (2)                              |                         | W   | White                |  |
| LED Colors                       | Multi color             | RG  | Red/Green            |  |
|                                  |                         | RB  | Red/Blue             |  |
|                                  |                         | RYG | 5 color combinations |  |
|                                  |                         | RBG | 7 color combinations |  |
|                                  |                         |     |                      |  |
| ③<br>Length of<br>Power<br>Cable | Lead wire<br>type       | L1  | 1m                   |  |
|                                  |                         | L3  | 3m                   |  |
|                                  | type                    | L5  | 5m                   |  |
|                                  | Connector<br>cable Type | СМ  | 150mm<br>(M12, 4pin) |  |