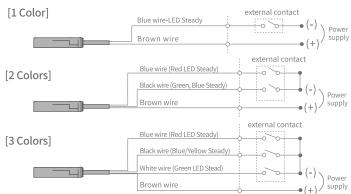

#### Wiring Diagram

### Wiring for Color Combinations

| No. | Wiring work       | RBG LED     | RYG LED     |
|-----|-------------------|-------------|-------------|
| 1   | Blue Wire         | Red         | Red         |
| 2   | Black Wire        | Blue        | Orange      |
| 3   | White Wire        | Green       | Green       |
| 4   | Blue+White Wire   | Light Green | Light Green |
| 5   | Blue+Black wire   | Pink        | Red         |
| 6   | White+Black wire  | Cyan        | Green       |
| 7   | Blue+White+ Black | White       | Yellow      |