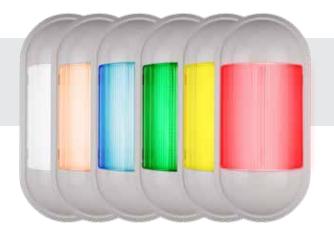

# **MWE Series**

90mm Wall mounting Semicircular Multicolored LED Signal Light

- 3 or 4 Colors (Red, Yellow, Green, Blue)
- Large LED Light-emitting Lens (93mm)
- Optional built-in Alarm
- IP65 (With Alarm: IP52)

# **RGB LED Color Chart** -

| Condition | Wiring                   | LED Color |
|-----------|--------------------------|-----------|
| 1         | Red wire                 | Red       |
| 2         | Violet wire              | Green     |
| 3         | Blue wire                | Blue      |
| 4         | Red + Violet wire        | Yellow    |
| 5         | Red + Blue wire          | Pink      |
| 6         | Violet + Blue wire       | Cyan      |
| 7         | Red + Violet + Blue wire | White     |