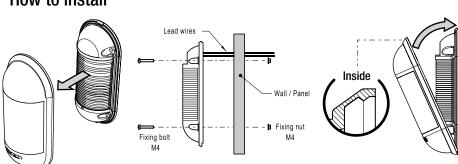

|                       |  |  |  |
| Storage Temperature   |               | -20~70°C                                   |                       |  |  |  |
| Ambient Hu            | imidity       | 45~85% RH                                  |                       |  |  |  |
| Recommen              | ded Wire Size | UL1007/22AWG                               |                       |  |  |  |
| Weight                |               | AC type – About 300g, DC type – About 293g |                       |  |  |  |
| Degree of F           | Protection    | IP65 (IP52-Buzzer type)                    |                       |  |  |  |
|                       |               |                                            |                       |  |  |  |

#### How to install



# **RGB LED Color Chart** -

| Condition | Wiring                   | LED Color |
|-----------|--------------------------|-----------|
| 1         | Red wire                 | Red       |
| 2         | Violet wire              | Green     |
| 3         | Blue wire                | Blue      |
| 4         | Red + Violet wire        | Yellow    |
| 5         | Red + Blue wire          | Pink      |
| 6         | Violet + Blue wire       | Cyan      |
| 7         | Red + Violet + Blue wire | White     |

\* 12~24VDC only

#### Ameri Mation 16

# Dimensions





\* If you want to get IP52 grade, be sure to place

40 ±1

Mounting hole layout

the alarm side down. (For alarm type product)

### Wiring Diagram



unit: mm