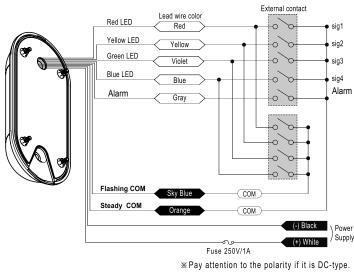

### Wiring Diagram

unit: mm

# **RGB LED Color Chart** -

| Condition | Wiring                   | LED Color |
|-----------|--------------------------|-----------|
| 1         | Red wire                 | Red       |
| 2         | Violet wire              | Green     |
| 3         | Blue wire                | Blue      |
| 4         | Red + Violet wire        | Yellow    |
| 5         | Red + Blue wire          | Pink      |
| 6         | Violet + Blue wire       | Cyan      |
| 7         | Red + Violet + Blue wire | White     |