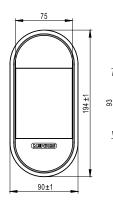

# Dimensions

\* If you want to get IP52 grade, be sure to place

40 ±1

Mounting hole layout

the alarm side down. (For alarm type product)