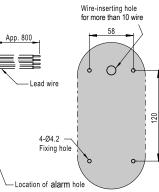

# Dimensions

\* If you want to get IP52 grade, be sure to place

40 ±1

Mounting hole layout

the alarm side down. (For alarm type product)