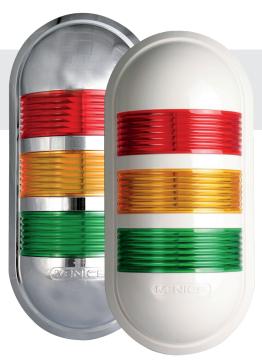

# **PWE Series**

90mm Wall Mounting Semicircular LED Signal Light

- 1~3 colors
- Slim Profile Wall Mount
- Easy Mounted vertically and horizontally
- Steady and flashing lights
- Vibration and moisture resistant

### **Ordering Information**

| PWE | С | F | - | 3 | 02 | - | RYG |
|-----|---|---|---|---|----|---|-----|
|     | 1 | 2 |   | 3 | 4  |   | (5) |

| (1)              | no mark | Cream                        |  |  |  |
|------------------|---------|------------------------------|--|--|--|
| Housing Color    | С       | Chrome                       |  |  |  |
|                  |         | Steady                       |  |  |  |
| (2)              | F       | Steady & Flashing            |  |  |  |
| Light Style      | В       | Steady with Audible Alarm    |  |  |  |
| - •              | Z       | Steady & Flashing with Alarm |  |  |  |
|                  | 1       | 1 Light                      |  |  |  |
| (3)              | 2       | 2 Lights                     |  |  |  |
| Number of Stacks | 3       | 3 Lights                     |  |  |  |
|                  | 01      | 12V AC/DC                    |  |  |  |
| 4                | 02      | 24V AC/DC                    |  |  |  |
| Power Supply     | FF      | 90~240V AC                   |  |  |  |
| (5)              | R       | Red                          |  |  |  |
| Lens Colors      | Y       | Yellow                       |  |  |  |
| (top to bottom)  | G       | Green                        |  |  |  |