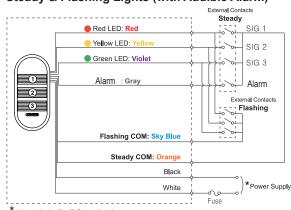

# 90-240V AC, 24V AC/DC PWEF-01-000 PWEZ-01-000 PWEZ-02-000 PWEZ-02-000 PWEZ-02-000 PWEZ-02-000 PWEZ-05F-000

#### Steady & Flashing Lights (with Audible Alarm)