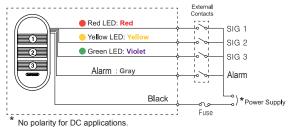

### **Wiring Diagram**

#### PWE-001-000 PWE-002-000 PWEB-01-000 PWEB-002-000 12V & 24V AC/DC

#### Steady Lights (with Audible Alarm)