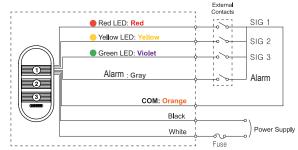

#### Steady Lights (with Audible Alarm)

#### 90-240V AC PWE-off-ood PWEB-off-ood