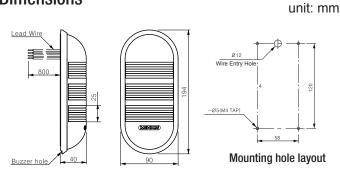

on             | 0.75mm at 10~55Hz           |  |  |  |
| Ambient Temp.         | -20°C~40°C                  |  |  |  |
| Ambient Humidity      | 45~85% RH                   |  |  |  |
| Recommended Wire Size | 1007 UL / 22 AWG            |  |  |  |

## **Current Consumption**

| PowerSupply       | 12VAC/DC |        | 24VAC/DC |        | 90~240VAC |        |
|-------------------|----------|--------|----------|--------|-----------|--------|
| LED Color         | General  | Buzzer | General  | Buzzer | General   | Buzzer |
| 1stack-Red        | 0.06A    | 0.25A  | 0.07A    | 0.16A  | 0.02A     | 0.05A  |
| 2stacks-Red+Green | 0.12A    | 0.30A  | 0.12A    | 0.20A  | 0.03A     | 0.13A  |
| 3stacks-R+Y+G     | 0.17A    | 0.37A  | 0.15A    | 0.27A  | 0.04A     | 0.18A  |

#### **Dimensions**



### **Wiring Diagram**

#### PWE-001-000 PWE-002-000 PWEB-01-000 PWEB-002-000 12V & 24V AC/DC

#### Steady Lights (with Audible Alarm)



#### 90-240V AC PWE-off-ood PWEB-off-ood

#### Steady Lights (with Audible Alarm)



# 90-240V AC, 24V AC/DC PWEF-01-000 PWEZ-01-000 PWEZ-02-000 PWEZ-02-000 PWEZ-02-000 PWEZ-02-000 PWEZ-05F-000

#### Steady & Flashing Lights (with Audible Alarm)