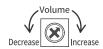

ting light
- Can be used as a portable warning light in various situation

## **Ordering Information**

| MP115 | - | M | F | 05 | - | R |
|-------|---|---|---|----|---|---|
|       |   | 1 | 2 |    | · | 3 |

| ①<br>Mount Type | М | Magnet Mount                             |  |  |
|-----------------|---|------------------------------------------|--|--|
| (2)             | F | LED Flashing (normal+emergency flashing) |  |  |
| LED Function    | R | LED Rotation                             |  |  |
| ③<br>Colors     | R | Red                                      |  |  |
|                 | Y | Yellow                                   |  |  |
|                 | G | Green                                    |  |  |

#### **Dimensions**





#### **LED Rotation Speed Change**





#### R-type



#### **Specifications**

| Specifications               |                                                                                                                     |                                                   |  |  |
|------------------------------|---------------------------------------------------------------------------------------------------------------------|---------------------------------------------------|--|--|
| Material                     | ABS, PC, Ferrite magnet, Rubber                                                                                     |                                                   |  |  |
| Output / Input               | 5W / DC 5V 2000mA(max)