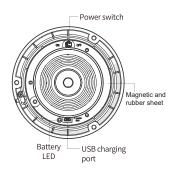

# **MP115 Series**

115mm Battery-powered LED Warning Lights

- Mountable on metal surface with strong magnetic base
- Excellent indoor and outdoor visibility
- Easy to recharge 18650 Li-ion battery with USB port
- Two flashing patterns or adjustable rotating light
- Can be used as a portable warning light in various situation

#### **Specifications**

| Specifications               |                                                                                                                     |                                                   |  |  |
|------------------------------|---------------------------------------------------------------------------------------------------------------------|---------------------------------------------------|--|--|
| Material                     | ABS, PC, Ferrite magnet, Rubber                                                                                     |                                                   |  |  |
| Output / Input               | 5W / DC 5V 2000mA(max)                                                                                              |                                                   |  |  |
| Full Charge Time             | app. 4hr(based on 5V, 2A charger)                                                                                   |                                                   |  |  |
| Operation Time               | Max. 12hr (Emergency flashing)                                                                                      |                                                   |  |  |
| Dimension                    | Ø139 x 108.7 mm                                                                                                     |                                                   |  |  |
| Components                   | Product, Instruction Manual                                                                                         |                                                   |  |  |
| Magnetic force               | app. 50kg(110 lbs)                                                                                                  |                                                   |  |  |
| Lens Color                   | Red, Yellow, Green                                                                                                  |                                                   |  |  |
| Battery                      | Lithium Ion Battery                                                                                                 |                                                   |  |  |
| Battery Spec                 | 18650, 3.7V, 2000mAh                                                                                                |                                                   |  |  |
| Charging Port                | Micro B-type USB port                                                                                               |                                                   |  |  |
| Battery Status Display       | Red LED ON status : Available state (battery 4.2V~2.8V)<br>Red LED OFF status : Unstable use (battery 2.8V or less) |                                                   |  |  |
| Battery life                 | Can be used more than 300 times at normal temperature                                                               |                                                   |  |  |
| Operating Voltage            | LED in normal operation: DC 4.2V ~ 3.5V or more                                                                     |                                                   |  |  |
|                              | F type                                                                                                              | R type                                            |  |  |
| LED Function                 | Normal flashing+emergency<br>flashing<br>(selected by internal switch)                                              | Rotation (built-in rotation speed control volume) |  |  |
| Flashing/Rotation Speed      | Normal flashing: 80±5 times<br>per min, Emergency:<br>240±5times per min                                            | Rotation mode:60~300±rpm                          |  |  |
| Battery Usage Time*          | app. 9 hours using flashing mode                                                                                    | app. 12 hours                                     |  |  |
| Current Consumption          | Standard flashing:1170mA<br>Emergency flashing:620mA                                                                | Rotation mode:200mA                               |  |  |
| Product mount                | Directly fixing the m                                                                                               | agnetic mount base                                |  |  |
| Ambient Temperature          | -15°C                                                                                                               | ~40°C                                             |  |  |
| Storage Temperature          | -20°C ~ 70°C                                                                                                        |                                                   |  |  |
| Ambient Humidity             | 45~85% RH                                                                                                           |                                                   |  |  |
| Vibration                    | 30Hz(1minute cycle) 1 Hours double amplitud<br>0.75mm in X,Y,Z respective direction                                 |                                                   |  |  |
| Certification                | CE, RoHS                                                                                                            |                                                   |  |  |
| Degree of Protection         | IP55                                                                                                                |                                                   |  |  |
| Product Weight               | арр. 712g                                                                                                           |                                                   |  |  |
| *\\/han 2v2000m \h hattarias | inserted and full charged as                                                                                        | 4.2\/                                             |  |  |