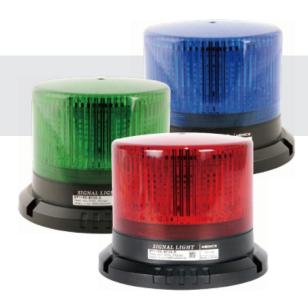

# **MP115 Series**

115mm Battery-powered LED Warning Lights

- Mountable on metal surface with strong magnetic base
- Excellent indoor and outdoor visibility
- Easy to recharge 18650 Li-ion battery with USB port
- Two flashing patterns or adjustable rotating light
- Can be used as a portable warning light in various situation

## **Ordering Information**

| MP115 | - | M | F | 05 | - | R |
|-------|---|---|---|----|---|---|
|       |   | 1 | 2 |    | · | 3 |

| ①<br>Mount Type | М | Magnet Mount                             |  |  |
|-----------------|---|------------------------------------------|--|--|
| (2)             | F | LED Flashing (normal+emergency flashing) |  |  |
| LED Function    | R | LED Rotation                             |  |  |
| ③<br>Colors     | R | Red                                      |  |  |
|                 | Y | Yellow                                   |  |  |
|                 | G | Green                                    |  |  |