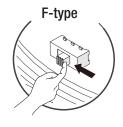

adjustable rotating light
- Can be used as a portable warning light in various situation

## **Ordering Information**

| MP115 | - | M | F | 05 | - | R |
|-------|---|---|---|----|---|---|
|       |   | 1 | 2 |    | · | 3 |

| ①<br>Mount Type | М | Magnet Mount                             |  |  |
|-----------------|---|------------------------------------------|--|--|
| (2)             | F | LED Flashing (normal+emergency flashing) |  |  |
| LED Function    | R | LED Rotation                             |  |  |
| ③<br>Colors     | R | Red                                      |  |  |
|                 | Y | Yellow                                   |  |  |
|                 | G | Green                                    |  |  |

#### **Dimensions**





#### **LED Rotation Speed Change**





#### R-type



#### **Specifications**

| Specifications               |                                                                                                                     |                                                   |  |  |
|------------------------------|---------------------------------------------------------------------------------------------------------------------|---------------------------------------------------|--|--|
| Material                     | ABS, PC, Ferrite magnet, Rubber                                                                                     |                                                   |  |  |
| Output / Input               | 5W / DC 5V 2000mA(max)