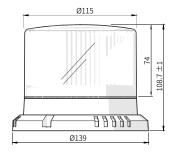

#### **Dimensions**

#### **Specifications**

| Specifications               |                                                                                                                     |                                                   |  |  |
|------------------------------|---------------------------------------------------------------------------------------------------------------------|---------------------------------------------------|--|--|
| Material                     | ABS, PC, Ferrite magnet, Rubber                                                                                     |                                                   |  |  |
| Output / Input               | 5W / DC 5V 2000mA(max)                                                                                              |                                                   |  |  |
| Full Charge Time             | app. 4hr(based on 5V, 2A charger)                                                                                   |                                                   |  |  |
| Operation Time               | Max. 12hr (Emergency flashing)                                                                                      |                                                   |  |  |
| Dimension                    | Ø139 x 108.7 mm                                                                                                     |                                                   |  |  |
| Components                   | Product, Instruction Manual                                                                                         |                                                   |  |  |
| Magnetic force               | app. 50kg(110 lbs)                                                                                                  |                                                   |  |  |
| Lens Color                   | Red, Yellow, Green                                                                                                  |                                                   |  |  |
| Battery                      | Lithium Ion Battery                                                                                                 |                                                   |  |  |
| Battery Spec                 | 18650, 3.7V, 2000mAh                                                                                                |                                                   |  |  |
| Charging Port                | Micro B-type USB port                                                                                               |                                                   |  |  |
| Battery Status Display       | Red LED ON status : Available state (battery 4.2V~2.8V)<br>Red LED OFF status : Unstable use (battery 2.8V or less) |                                                   |  |  |
| Battery life                 | Can be used more than 300 times at normal temperature                                                               |                                                   |  |  |
| Operating Voltage            | LED in normal operation: DC 4.2V ~ 3.5V or more                                                                     |                                                   |  |  |
|                              | F type                                                                                                              | R type                                            |  |  |
| LED Function                 | Normal flashing+emergency<br>flashing<br>(selected by internal switch)                                              | Rotation (built-in rotation speed control volume) |  |  |
| Flashing/Rotation Speed      | Normal flashing: 80±5 times<br>per min, Emergency:<br>240±5times per min                                            | Rotation mode:60~300±rpm                          |  |  |
| Battery Usage Time*          | app. 9 hours using flashing mode                                                                                    | app. 12 hours                                     |  |  |
| Current Consumption          | Standard flashing:1170mA<br>Emergency flashing:620mA                                                                | Rotation mode:200mA                               |  |  |
| Product mount                | Directly fixing the m                                                                                               | agnetic mount base                                |  |  |
| Ambient Temperature          | -15°C                                                                                                               | ~40°C                                             |  |  |
| Storage Temperature          | -20°C ~ 70°C                                                                                                        |                                                   |  |  |
| Ambient Humidity             | 45~85% RH                                                                                                           |                                                   |  |  |
| Vibration                    | 30Hz(1minute cycle) 1 Hours double amplitud<br>0.75mm in X,Y,Z respective direction                                 |                                                   |  |  |
| Certification                | CE, RoHS                                                                                                            |                                                   |  |  |
| Degree of Protection         | IP55                                                                                                                |                                                   |  |  |
| Product Weight               | арр. 712g                                                                                                           |                                                   |  |  |
| *\\/han 2v2000m \h hattarias | inserted and full charged as                                                                                        | 4.2\/                                             |  |  |